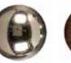

809-RECXL XL Rects Tufted Ottoman 60W x 38D x 18H

Select Your Nailhead

Antique

French Gun Metal Natural

Natural

Nickel

Old Gold

Pewter