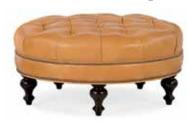

805 Small, Tufted Top

805-RD Well-Rounded Ottoman 38W x 38D x 17 1/2H

805-REC **Rects Ottoman** 42 1/2W x 25D x 17 1/2H

805-SQ Fair-N-Square Ottoman 33W x 33D x 17 1/2H

806 Large, Smooth Top

806-RD XL Well-Rounded Ottoman 42 1/2W x 42 1/2D x 17 1/2H \*decorative button can be removed

806-REC **XL Rects Ottoman** 51 1/2W x 33 1/2D x 17 1/2H

806-SQ XL Fair-N-Square Ottoman 42 1/2W x 42 1/2D x 17 1/2H \*decorative button can be removed

807 Large, Tufted Top

807-RD XL Well-Rounded Ottoman 42 1/2W x 42 1/2D x 17 1/2H

807-REC **XL Rects Ottoman** 51 1/2W x 33 1/2D x 17 1/2H

807-SQ XL Fair-N-Square Ottoman 42 1/2W x 42 1/2D x 17 1/2H

808 Large, Smooth Top

808-RECXL **XL Rects Ottoman** 60W x 38D x 18H

809 Large, Tufted Top