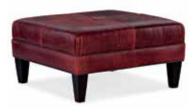

804 Small, Smooth Top

804-RD Well-Rounded Ottoman 38W x 38D x 17 1/2H \*decorative button can be removed

804-REC **Rects Ottoman** 42 1/2W x 25D x 17 1/2H

804-SQ Fair-N-Square Ottoman 33W x 33D x 17H \*decorative button can be removed

806-REC **XL Rects Ottoman** 51 1/2W x 33 1/2D x 17 1/2H

806-SQ XL Fair-N-Square Ottoman 42 1/2W x 42 1/2D x 17 1/2H \*decorative button can be removed

807 Large, Tufted Top

807-RD XL Well-Rounded Ottoman 42 1/2W x 42 1/2D x 17 1/2H

807-REC **XL Rects Ottoman** 51 1/2W x 33 1/2D x 17 1/2H

807-SQ XL Fair-N-Square Ottoman 42 1/2W x 42 1/2D x 17 1/2H

808 Large, Smooth Top

808-RECXL **XL Rects Ottoman** 60W x 38D x 18H

809 Large, Tufted Top