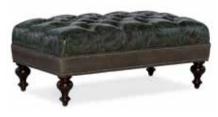

805 Small, Tufted Top

805-RD Well-Rounded Ottoman 38W x 38D x 17 1/2H

805-REC **Rects Ottoman** 42 1/2W x 25D x 17 1/2H

805-SQ Fair-N-Square Ottoman 33W x 33D x 17 1/2H

806 Large, Smooth Top

806-RD XL Well-Rounded Ottoman 42 1/2W x 42 1/2D x 17 1/2H \*decorative button can be removed

806-REC **XL Rects Ottoman** 51 1/2W x 33 1/2D x 17 1/2H

806-SQ XL Fair-N-Square Ottoman 42 1/2W x 42 1/2D x 17 1/2H \*decorative button can be removed

807 Large, Tufted Top

807-RD XL Well-Rounded Ottoman 42 1/2W x 42 1/2D x 17 1/2H