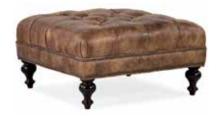

805 Small, Tufted Top

805-RD Well-Rounded Ottoman 38W x 38D x 17 1/2H

805-REC **Rects Ottoman** 42 1/2W x 25D x 17 1/2H

805-SQ Fair-N-Square Ottoman 33W x 33D x 17 1/2H

806 Large, Smooth Top

806-RD XL Well-Rounded Ottoman 42 1/2W x 42 1/2D x 17 1/2H \*decorative button can be removed