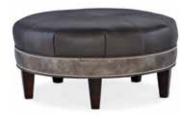

804 Small, Smooth Top

804-RD Well-Rounded Ottoman 38W x 38D x 17 1/2H \*decorative button can be removed

804-REC **Rects Ottoman** 42 1/2W x 25D x 17 1/2H

804-SQ Fair-N-Square Ottoman 33W x 33D x 17H \*decorative button can be removed

805 Small, Tufted Top

805-RD Well-Rounded Ottoman 38W x 38D x 17 1/2H

805-REC **Rects Ottoman** 42 1/2W x 25D x 17 1/2H

805-SQ Fair-N-Square Ottoman 33W x 33D x 17 1/2H

806 Large, Smooth Top

806-RD XL Well-Rounded Ottoman 42 1/2W x 42 1/2D x 17 1/2H \*decorative button can be removed