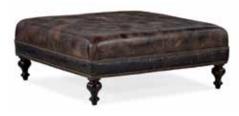

805 Small, Tufted Top

805-RD Well-Rounded Ottoman 38W x 38D x 17 1/2H

805-REC **Rects Ottoman** 42 1/2W x 25D x 17 1/2H

805-SQ Fair-N-Square Ottoman 33W x 33D x 17 1/2H

806 Large, Smooth Top

806-RD XL Well-Rounded Ottoman 42 1/2W x 42 1/2D x 17 1/2H \*decorative button can be removed

806-REC **XL Rects Ottoman** 51 1/2W x 33 1/2D x 17 1/2H

806-SQ XL Fair-N-Square Ottoman 42 1/2W x 42 1/2D x 17 1/2H \*decorative button can be removed

807 Large, Tufted Top

807-RD XL Well-Rounded Ottoman 42 1/2W x 42 1/2D x 17 1/2H