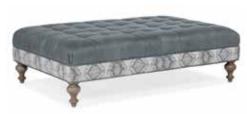

805 Small, Tufted Top

805-RD Well-Rounded Ottoman 38W x 38D x 17 1/2H

805-REC **Rects Ottoman** 42 1/2W x 25D x 17 1/2H

805-SQ Fair-N-Square Ottoman 33W x 33D x 17 1/2H

806 Large, Smooth Top

806-RD XL Well-Rounded Ottoman 42 1/2W x 42 1/2D x 17 1/2H \*decorative button can be removed