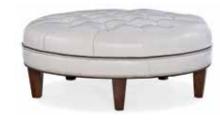

804 Small, Smooth Top

804-RD Well-Rounded Ottoman 38W x 38D x 17 1/2H \*decorative button can be removed

804-REC **Rects Ottoman** 42 1/2W x 25D x 17 1/2H

804-SQ Fair-N-Square Ottoman 33W x 33D x 17H \*decorative button can be removed

805 Small, Tufted Top

805-RD Well-Rounded Ottoman 38W x 38D x 17 1/2H

805-REC **Rects Ottoman** 42 1/2W x 25D x 17 1/2H

805-SQ Fair-N-Square Ottoman 33W x 33D x 17 1/2H

806 Large, Smooth Top

806-RD XL Well-Rounded Ottoman 42 1/2W x 42 1/2D x 17 1/2H \*decorative button can be removed