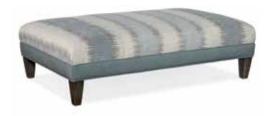

807-REC **XL Rects Ottoman** 51 1/2W x 33 1/2D x 17 1/2H

807-SQ XL Fair-N-Square Ottoman 42 1/2W x 42 1/2D x 17 1/2H

808 Large, Smooth Top

808-RECXL **XL Rects Ottoman** 60W x 38D x 18H

809 Large, Tufted Top