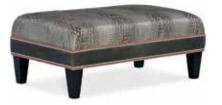

804 Small, Smooth Top

804-RD Well-Rounded Ottoman 38W x 38D x 17 1/2H \*decorative button can be removed

804-REC **Rects Ottoman** 42 1/2W x 25D x 17 1/2H

804-SQ Fair-N-Square Ottoman 33W x 33D x 17H \*decorative button can be removed

806-REC **XL Rects Ottoman** 51 1/2W x 33 1/2D x 17 1/2H

806-SQ XL Fair-N-Square Ottoman 42 1/2W x 42 1/2D x 17 1/2H \*decorative button can be removed

807 Large, Tufted Top

807-RD XL Well-Rounded Ottoman 42 1/2W x 42 1/2D x 17 1/2H

807-REC **XL Rects Ottoman** 51 1/2W x 33 1/2D x 17 1/2H

807-SQ XL Fair-N-Square Ottoman 42 1/2W x 42 1/2D x 17 1/2H

808 Large, Smooth Top

808-RECXL **XL Rects Ottoman** 60W x 38D x 18H

809 Large, Tufted Top