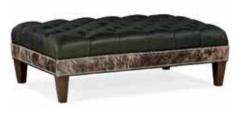

806-REC **XL Rects Ottoman** 51 1/2W x 33 1/2D x 17 1/2H

806-SQ XL Fair-N-Square Ottoman 42 1/2W x 42 1/2D x 17 1/2H \*decorative button can be removed

807 Large, Tufted Top

807-RD XL Well-Rounded Ottoman 42 1/2W x 42 1/2D x 17 1/2H

807-REC **XL Rects Ottoman** 51 1/2W x 33 1/2D x 17 1/2H

807-SQ XL Fair-N-Square Ottoman 42 1/2W x 42 1/2D x 17 1/2H

808 Large, Smooth Top

808-RECXL **XL Rects Ottoman** 60W x 38D x 18H

809 Large, Tufted Top