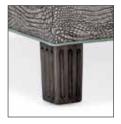

oman 33W x 33D x 17 1/2H

806 Large, Smooth Top



806-RD XL Well-Rounded Ottoman 42 1/2W x 42 1/2D x 17 1/2H \*decorative button can be removed



806-REC **XL Rects Ottoman** 51 1/2W x 33 1/2D x 17 1/2H



806-SQ XL Fair-N-Square Ottoman 42 1/2W x 42 1/2D x 17 1/2H \*decorative button can be removed

807 Large, Tufted Top



807-RD XL Well-Rounded Ottoman 42 1/2W x 42 1/2D x 17 1/2H



807-REC **XL Rects Ottoman** 51 1/2W x 33 1/2D x 17 1/2H



807-SQ XL Fair-N-Square Ottoman 42 1/2W x 42 1/2D x 17 1/2H

808 Large, Smooth Top



808-RECXL **XL Rects Ottoman** 60W x 38D x 18H

809 Large, Tufted Top



809-RECXL XL Rects Tufted Ottoman 60W x 38D x 18H

Select Your Nailhead



Antique



French Gun Metal Natural



Natural



Nickel



Old Gold

Pewter

**Select Your Leg** 







Tapered



Castered (Hidden) \*upcharge applies

## **Select Your Finish**



Casablanca American Honey





Espresso









Plantation

Turned



Satin Black





Cobblestone

Dockside

Mahogany

New Classiques

Stone