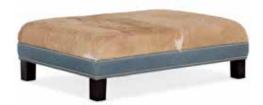

804 Small, Smooth Top

804-RD Well-Rounded Ottoman 38W x 38D x 17 1/2H \*decorative button can be removed

804-REC **Rects Ottoman** 42 1/2W x 25D x 17 1/2H

804-SQ Fair-N-Square Ottoman 33W x 33D x 17H \*decorative button can be removed

806-REC **XL Rects Ottoman** 51 1/2W x 33 1/2D x 17 1/2H

806-SQ XL Fair-N-Square Ottoman 42 1/2W x 42 1/2D x 17 1/2H \*decorative button can be removed

807 Large, Tufted Top

807-RD XL Well-Rounded Ottoman 42 1/2W x 42 1/2D x 17 1/2H