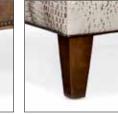

-Square Ottoman 33W x 33D x 17 1/2H

806 Large, Smooth Top



806-RD XL Well-Rounded Ottoman 42 1/2W x 42 1/2D x 17 1/2H \*decorative button can be removed



806-REC **XL Rects Ottoman** 51 1/2W x 33 1/2D x 17 1/2H



806-SQ XL Fair-N-Square Ottoman 42 1/2W x 42 1/2D x 17 1/2H \*decorative button can be removed

807 Large, Tufted Top



807-RD XL Well-Rounded Ottoman 42 1/2W x 42 1/2D x 17 1/2H



807-REC **XL Rects Ottoman** 51 1/2W x 33 1/2D x 17 1/2H



807-SQ XL Fair-N-Square Ottoman 42 1/2W x 42 1/2D x 17 1/2H

808 Large, Smooth Top



808-RECXL **XL Rects Ottoman** 60W x 38D x 18H

809 Large, Tufted Top



809-RECXL XL Rects Tufted Ottoman 60W x 38D x 18H

Select Your Nailhead



Antique



French Gun Metal Natural



Natural



Nickel



Old Gold

Pewter

**Select Your Leg** 







Tapered



Castered (Hidden) \*upcharge applies

## **Select Your Finish**



Casablanca American Honey





Espresso









Plantation

Turned



Satin Black





Cobblestone

Dockside

Mahogany

New Classiques

Stone