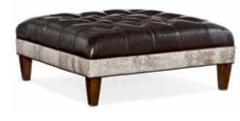

806-REC **XL Rects Ottoman** 51 1/2W x 33 1/2D x 17 1/2H

806-SQ XL Fair-N-Square Ottoman 42 1/2W x 42 1/2D x 17 1/2H \*decorative button can be removed

807 Large, Tufted Top

807-RD XL Well-Rounded Ottoman 42 1/2W x 42 1/2D x 17 1/2H

807-REC **XL Rects Ottoman** 51 1/2W x 33 1/2D x 17 1/2H

807-SQ XL Fair-N-Square Ottoman 42 1/2W x 42 1/2D x 17 1/2H

808 Large, Smooth Top

808-RECXL **XL Rects Ottoman** 60W x 38D x 18H

809 Large, Tufted Top