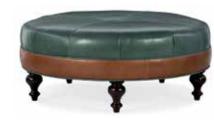

804 Small, Smooth Top

804-RD Well-Rounded Ottoman 38W x 38D x 17 1/2H \*decorative button can be removed

804-REC **Rects Ottoman** 42 1/2W x 25D x 17 1/2H

804-SQ Fair-N-Square Ottoman 33W x 33D x 17H \*decorative button can be removed

805 Small, Tufted Top

805-RD Well-Rounded Ottoman 38W x 38D x 17 1/2H

805-REC **Rects Ottoman** 42 1/2W x 25D x 17 1/2H

805-SQ Fair-N-Square Ottoman 33W x 33D x 17 1/2H

806 Large, Smooth Top

806-RD XL Well-Rounded Ottoman 42 1/2W x 42 1/2D x 17 1/2H \*decorative button can be removed