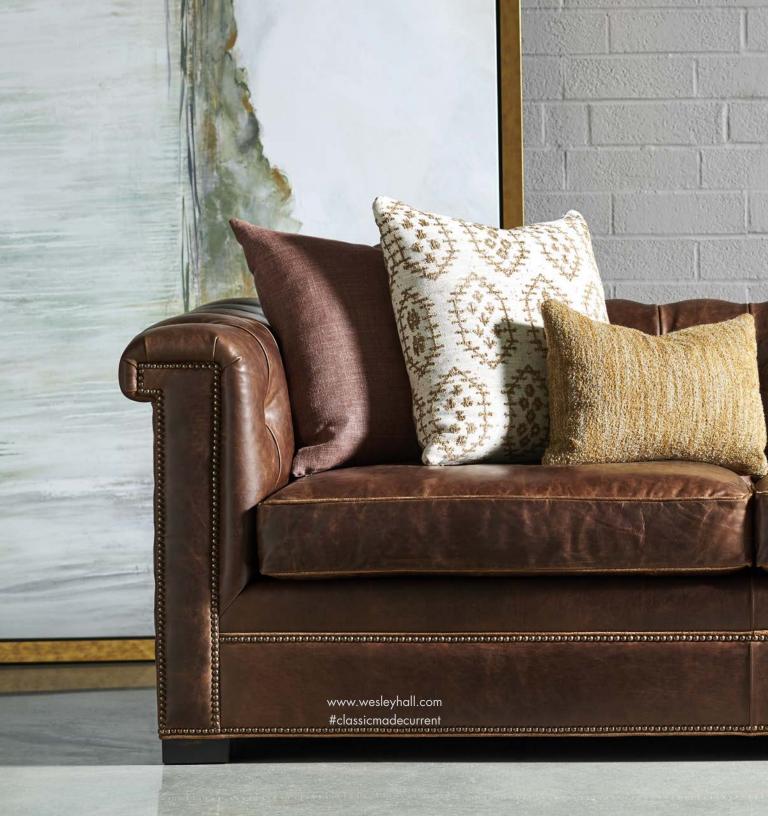

## Time-Honored Craft

Every piece uses American-grown hard-wood ensuring maximum strength and longevity.

100% of our kiln-dried maple is grown in AHMI-certified sustainable hardwood forests.

We still build upholstery exactly like our founders taught us, employing the time-honored tradition of 8-way hand tied spring systems.

Trust us...you will see the difference!

Peretti Sofa Concavo Ottoman Galvin Chair

- Hard Wood Framing
- Premium Cushioning Soft & Supportive
- 8-Way Hand Tied Springs

- Proper Pitch & Depth for the Ideal "Sit"
- Double Dowled Joints Reinforced by Corner Blocks
- Legs Engineered Into the Frame