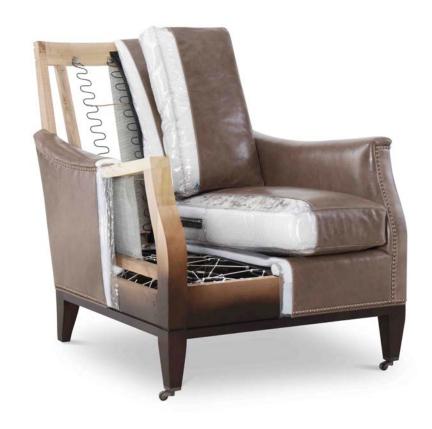

## Time-Honored Craft

Every piece uses American-grown hard-wood ensuring maximum strength and longevity.

100% of our kiln-dried maple is grown in AHMI-certified sustainable hardwood forests.

We still build upholstery exactly like our founders taught us, employing the time-honored tradition of 8-way hand tied spring systems.

Trust us...you will see the difference!

Peretti Sofa Concavo Ottoman Galvin Chair

- Hard Wood Framing
- Premium Cushioning Soft & Supportive
- 8-Way Hand Tied Springs

- Proper Pitch & Depth for the Ideal "Sit"
- Double Dowled Joints Reinforced by Corner Blocks
- Legs Engineered Into the Frame