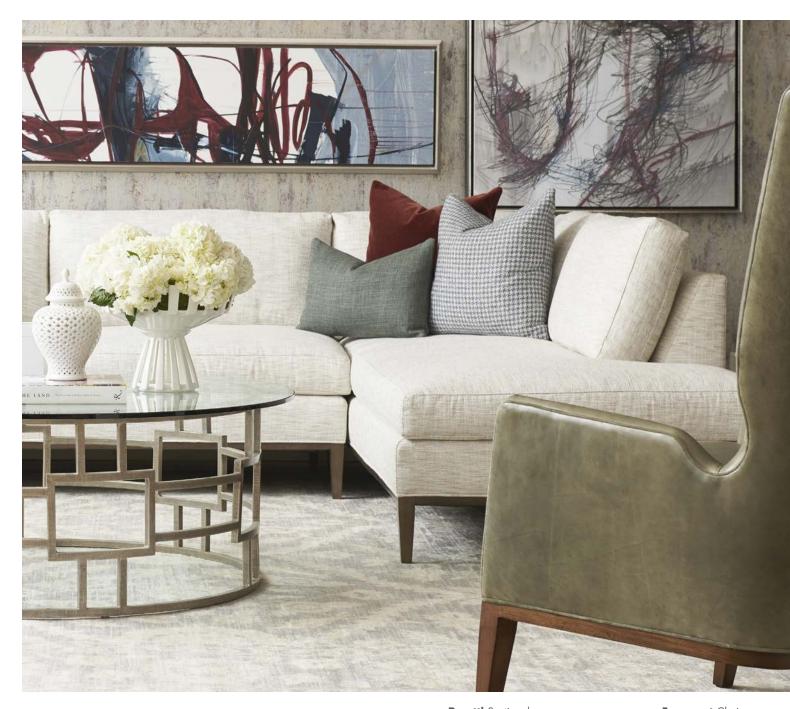

Trust us...you will see the difference!

Peretti Sofa Concavo Ottoman Galvin Chair

- Hard Wood Framing
- Premium Cushioning Soft & Supportive
- 8-Way Hand Tied Springs

- Proper Pitch & Depth for the Ideal "Sit"
- Double Dowled Joints Reinforced by Corner Blocks
- Legs Engineered Into the Frame