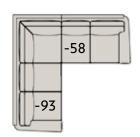

#### Select Your Configuration (see back for options)

All styles offer multiple configurations. Line drawings and dimensions of the various pieces available in the collection are shown on the back page. The full range of components allow for a wide variety of configurations, thus providing the ability to fit in almost any scale of room. In addition, each style has a large sofa, medium sofa, ottoman, nesting ottoman and a correlating recliner.

# Popular Configurations