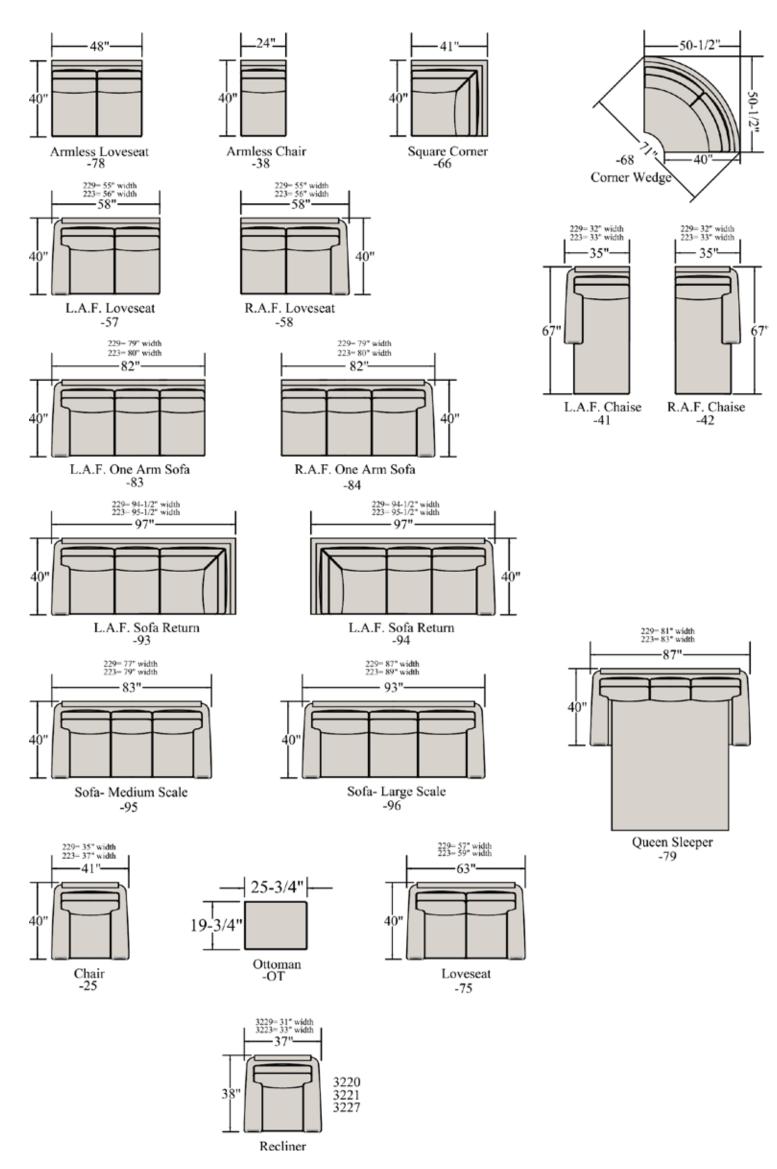

#### Select Your Configuration (see back for options)

All styles offer multiple configurations. Line drawings and dimensions of the various pieces available in the collection are shown on the back page. The full range of components allow for a wide variety of configurations, thus providing the ability to fit in almost any scale of room. In addition, each style has a large sofa, medium sofa, ottoman, nesting ottoman and a correlating recliner.