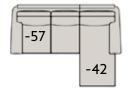

red



#### Select Your Leather or Fabric



#### Select Your Stitch or Welt









#### SelectYour Decorative Nail (where available)





























#### Select Your Finish



Casablanca



Espresso



Mahogany



Plantation

















New Classiques



Cobblestone



Satin Black





# Stone



#### Select Your Configuration (see back for options)

All styles offer multiple configurations. Line drawings and dimensions of the various pieces available in the collection are shown on the back page. The full range of components allow for a wide variety of configurations, thus providing the ability to fit in almost any scale of room. In addition, each style has a large sofa, medium sofa, ottoman, nesting ottoman and a correlating recliner.

# Popular Configurations