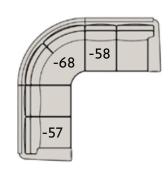

#### Select Your Configuration (see back for options)

All styles offer multiple configurations. Line drawings and dimensions of the various pieces available in the collection are shown on the back page. The full range of components allow for a wide variety of configurations, thus providing the ability to fit in almost any scale of room. In addition, each style has a large sofa, medium sofa, ottoman, nesting ottoman and a correlating recliner.

# Popular Configurations