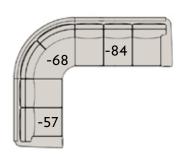

#### Select Your Configuration (see back for options)

All styles offer multiple configurations. Line drawings and dimensions of the various pieces available in the collection are shown on the back page. The full range of components allow for a wide variety of configurations, thus providing the ability to fit in almost any scale of room. In addition, each style has a large sofa, medium sofa, ottoman, nesting ottoman and a correlating recliner.

# Popular Configurations